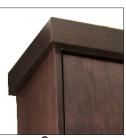

# **MAGNOLIA**

Horizontal planks give this face design a farmhouse feel that is right on trend. Paired with our modern handles, this murphy bed is a great versatile addition to your room's decor.

Available in Twin, Extra Long Twin, Full (Double) and Queen sizes.

Requires standard, innerspring mattress up to 12" thick (not included.)

### FINISHES AVAILABLE IN OAK



#### FINISHES AVAILABLE IN MAPLE

(Refer to Finishes Page for Names)



## **CROWN MOLDING OPTIONS**







Larger

Square

## **ADDITIONAL OPTIONS**





Side Cabinets (Refer to side cabinet sheet for more information.)

Lighting











| SIZE          | HEIGHT  | WIDTH   | DEPTH   | *PROJECTION |
|---------------|---------|---------|---------|-------------|
| Queen         | 87 3/4" | 66 1/2" | 18 3/4" | 86 7/8"     |
| Full (Double) | 82 3/4" | 60 1/2" | 18 3/4" | 81 7/8"     |
| XL Twin       | 87 3/4" | 45 1/2" | 18 3/4" | 86 7/8"     |
| Twin          | 82 3/4" | 45 1/2" | 18 3/4" | 81 7/8"     |

These dimensions refer to the finished furniture piece after it is assembled. Upon delivery, the bed is broken down into six (6) pieces, with the decorative bed face being the largest of those pieces. (For more information on if your bed will fit, refer to the website.)