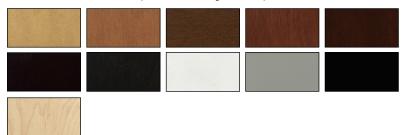

# **MAGNOLIA**

Horizontal planks give this face design a farmhouse feel that is right on trend. Paired with our modern handles, this murphy bed is a great versatile addition to your room's decor.

Available in Twin, Extra Long Twin, Full (Double) and Queen sizes.

Requires standard, innerspring mattress up to 12" thick (not included.)

### FINISHES AVAILABLE IN OAK



#### FINISHES AVAILABLE IN MAPLE

(Refer to Finishes Page for Names)



## **CROWN MOLDING OPTIONS**







Larger

Square

## **ADDITIONAL OPTIONS**





Side Cabinets (Refer to side cabinet sheet for more information.)

Lighting











| SIZE          | HEIGHT  | WIDTH   | DEPTH   | *PROJECTION |
|---------------|---------|---------|---------|-------------|
| Queen         | 87 3/4" | 66 1/2" | 18 3/4" | 86 7/8"     |
| Full (Double) | 82 3/4" | 60 1/2" | 18 3/4" | 81 7/8"     |
| XL Twin       | 87 3/4" | 45 1/2" | 18 3/4" | 86 7/8"     |
| Twin          | 82 3/4" | 45 1/2" | 18 3/4" | 81 7/8"     |

These dimensions refer to the finished furniture piece after it is assembled. Upon delivery, the bed is broken down into six (6) pieces, with the decorative bed face being the largest of those pieces. (For more information on if your bed will fit, refer t