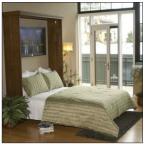

# **MAGNOLIA**

Horizontal planks give this face design a farmhouse feel that is right on trend. Paired with our modern handles, this murphy bed is a great versatile addition to your room's decor.

Available in Twin, Extra Long Twin, Full (Double) and Queen sizes.

Requires standard, innerspring mattress up to 12" thick (not included.)