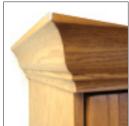

# **MAGNOLIA**

Horizontal planks give this face design a farmhouse feel that is right on trend. Paired with our modern handles, this murphy bed is a great versatile addition to your room's decor.

Available in Twin, Extra Long Twin, Full (Double) and Queen sizes.

Requires standard, innerspring mattress up to 12" thick (not included.)

### FINISHES AVAILABLE IN OAK



#### FINISHES AVAILABLE IN MAPLE

(Refer to Finishes Page for Names)



## **CROWN MOLDING OPTIONS**







Larger

Square

## **ADDITIONAL OPTIONS**





Side Cabinets (Refer to side cabinet sheet for more information.)

Lighting











| SIZE          | HEIGHT  | WIDTH   | DEPTH   | *PROJECTION |
|---------------|---------|---------|---------|-------------|
| Queen         | 87 3/4" | 66 1/2" | 18 3/4" | 86 7/8"     |
| Full (Double) | 82 3/4" | 60 1/2" | 18 3/4" | 81 7/8"     |
| XL Twin       | 87 3/4" | 45 1/2" | 18 3/4" | 86 7/8"     |
| Twin          | 82 3/4" | 45 1/2" | 18 3/4" | 81 7/8"     |

These dimensions refer to the finished furniture piece after it is assembled. Upon delivery, the bed is broken down into six (6) pieces, with the decorative bed face being the largest of those pieces. (For more information on if your bed will fit, refer to the website.)