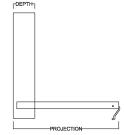

## **ADDITIONAL OPTIONS**

Side Cabinets (Refer to side cabinet sheet for more information.)

Lighting

| SIZE          | HEIGHT  | WIDTH   | DEPTH   | *PROJECTION |
|---------------|---------|---------|---------|-------------|
| Queen         | 87 3/4" | 66 1/2" | 18 3/4" | 86 7/8"     |
| Full (Double) | 82 3/4" | 60 1/2" | 18 3/4" | 81 7/8"     |
| XL Twin       | 87 3/4" | 45 1/2" | 18 3/4" | 86 7/8"     |
| Twin          | 82 3/4" | 45 1/2" | 18 3/4" | 81 7/8"     |

These dimensions refer to the finished furniture piece after it is assembled. Upon delivery, the bed is broken down into six (6) pieces, with the decorative bed face being the largest of those pieces. (For more information on if your bed will fit, refer to the website.)