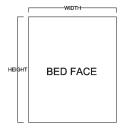

## **ADDITIONAL OPTIONS**

Side Cabinets (Refer to side cabinet sheet for more information.)

Lighting

| SIZE          | HEIGHT  | WIDTH   | DEPTH   | *PROJECTION |
|---------------|---------|---------|---------|-------------|
| Queen         | 87 3/4" | 66 1/2" | 18 3/4" | 86 7/8"     |
| Full (Double) | 82 3/4" | 60 1/2" | 18 3/4" | 81 7/8"     |
| XL Twin       | 87 3/4" | 45 1/2" | 18 3/4" | 86 7/8"     |
| Twin          | 82 3/4" | 45 1/2" | 18 3/4" | 81 7/8"     |

These dimensions refer to the finished furniture piece after it is assembled. Upon delivery, the bed is broken down into six (6) pieces, with the decorative bed face being the largest of those pieces. (For more information on if your bed will fit, refer to the website.)