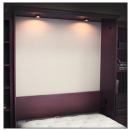

## **ADDITIONAL OPTIONS**

Side Cabinets (Refer to side cabinet sheet for more information.)

Lighting

| SIZE          | HEIGHT  | WIDTH   | DEPTH   | *PROJECTION |
|---------------|---------|---------|---------|-------------|
| Queen         | 87 3/4" | 66 1/2" | 18 3/4" | 86 7/8"     |
| Full (Double) | 82 3/4" | 60 1/2" | 18 3/4" | 81 7/8"     |
| XL Twin       | 87 3/4" | 45 1/2" | 18 3/4" | 86 7/8"     |
| Twin          | 82 3/4" | 45 1/2" | 18 3/4" | 81 7/8"     |