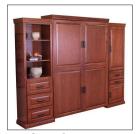

## **ADDITIONAL OPTIONS**

Side Cabinets (Refer to side cabinet sheet for more information.)

Lighting

| SIZE          | HEIGHT  | WIDTH   | DEPTH   | *PROJECTION |
|---------------|---------|---------|---------|-------------|
| Queen         | 87 3/4" | 66 1/2" | 18 3/4" | 86 7/8"     |
| Full (Double) | 82 3/4" | 60 1/2" | 18 3/4" | 81 7/8"     |
| XL Twin       | 87 3/4" | 45 1/2" | 18 3/4" | 86 7/8"     |
| Twin          | 82 3/4" | 45 1/2" | 18 3/4" | 81 7/8"     |