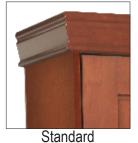

# **MAGNOLIA**

Horizontal planks give this face design a farmhouse feel that is right on trend. Paired with our modern handles, this murphy bed is a great versatile addition to your room's decor.

Available in Twin, Extra Long Twin, Full (Double) and Queen sizes.

Requires standard, innerspring mattress up to 12" thick (not included.)

### FINISHES AVAILABLE IN OAK



#### FINISHES AVAILABLE IN MAPLE

(Refer to Finishes Page for Names)



## **CROWN MOLDING OPTIONS**







Larger

Square

## **ADDITIONAL OPTIONS**





Side Cabinets (Refer to side cabinet sheet for more information.)

Lighting











| SIZE          | HEIGHT  | WIDTH   | DEPTH   | *PROJECTION |
|---------------|---------|---------|---------|-------------|
| Queen         | 87 3/4" | 66 1/2" | 18 3/4" | 86 7/8"     |
| Full (Double) | 82 3/4" | 60 1/2" | 18 3/4" | 81 7/8"     |
| XL Twin       | 87 3/4" | 45 1/2" | 18 3/4" | 86 7/8"     |
| Twin          | 82 3/4" | 45 1/2" | 18 3/4" | 81 7/8"     |

These dimensions refer to the finished furniture piece after it is assembled. Upon delivery, the bed is broken down into six (6) pieces, with the decorative bed face being the largest of those pieces. (For more information on if your bed will fit, refer to the website.)