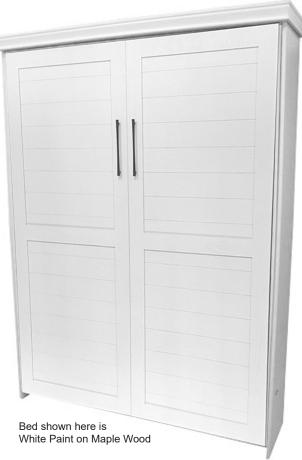

# **MAGNOLIA**

Horizontal planks give this face design a farmhouse feel that is right on trend. Paired with our modern handles, this murphy bed is a great versatile addition to your room's decor.

Available in Twin, Extra Long Twin, Full (Double) and Queen sizes.