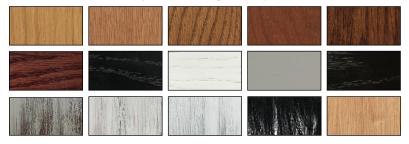

# **MAGNOLIA**

Horizontal planks give this face design a farmhouse feel that is right on trend. Paired with our modern handles, this murphy bed is a great versatile addition to your room's decor.

Available in Twin, Extra Long Twin, Full (Double) and Queen sizes.

Requires standard, innerspring mattress up to 12" thick (not included.)

### FINISHES AVAILABLE IN OAK



#### FINISHES AVAILABLE IN MAPLE

(Refer to Finishes Page for Names)



## **CROWN MOLDING OPTIONS**







Larger

Square

## **ADDITIONAL OPTIONS**





Side Cabinets (Refer to side cabinet sheet for more information.)

Lighting











| SIZE          | HEIGHT  | WIDTH   | DEPTH   | *PROJECTION |
|---------------|---------|---------|---------|-------------|
| Queen         | 87 3/4" | 66 1/2" | 18 3/4" | 86 7/8"     |
| Full (Double) | 82 3/4" | 60 1/2" | 18 3/4" | 81 7/8"     |
| XL Twin       | 87 3/4" | 45 1/2" | 18 3/4" | 86 7/8"     |
| Twin          | 82 3/4" | 45 1/2" | 18 3/4" | 81 7/8"     |

These dimensions refer to the finished furniture piece after it is assembled. Upon delivery, the bed is broken down into six (6) pieces, with the decorative bed face being the largest