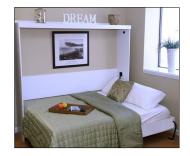

Available in Twin, Extra Long Twin, Full (Double) and Queen sizes.

Requires standard, innerspring mattress up to 12" thick (not included.)

These dimensions refer to the finished furniture piece after it is assembled. Upon delivery, the bed is broken down into six (6) pieces, with the decorative bed face being the largest of those pieces. (For more information on if your bed will fit, refer to the website.)