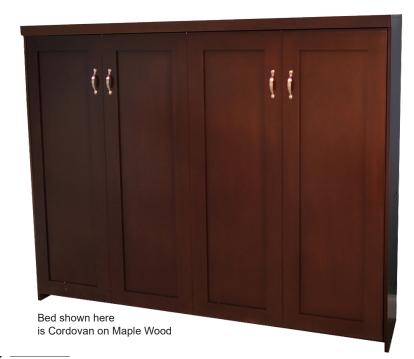

## **MONTEREY**

Four faux doors make up the Monterey bed face design; which embodies the simple, classic style of the Shaker era. You and your guests will certainly admire this piece for its simplicity, quality and functionality for years to come.