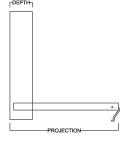

## **ADDITIONAL OPTIONS**

Refer to side cabinet sheet for more information.

| MURPHY BED DIMENSIONS                                                                            |         |       |         |             |
|--------------------------------------------------------------------------------------------------|---------|-------|---------|-------------|
| SIZE                                                                                             | HEIGHT  | WIDTH | DEPTH   | *PROJECTION |
| Queen                                                                                            | 68 1/2" | 85"   | 16 5/8" | 65 5/8"     |
| Full (Double)                                                                                    | 62 1/2" | 80"   | 16 5/8" | 59 5/8"     |
| XL Twin                                                                                          | 47 1/2" | 85"   | 16 5/8" | 44 5/8"     |
| Twin                                                                                             | 47 1/2" | 80"   | 16 5/8" | 44 5/8"     |
| *Projection is the dimension from the wall to the outside of the bed frame in the open position. |         |       |         |             |

These dimensions refer to the finished furniture piece after it is assembled. Upon delivery, the bed is broken down into six (6) pieces, with the decorative bed face being the largest of those pieces. (For more information on if your bed will fit, refer to the website.)