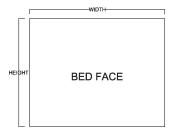

## **ADDITIONAL OPTIONS**

Refer to side cabinet sheet for more information.

| MURPHY BED DIMENSIONS                                                                            |         |       |         |             |
|--------------------------------------------------------------------------------------------------|---------|-------|---------|-------------|
| SIZE                                                                                             | HEIGHT  | WIDTH | DEPTH   | *PROJECTION |
| Queen                                                                                            | 68 1/2" | 85"   | 16 5/8" | 65 5/8"     |
| Full (Double)                                                                                    | 62 1/2" | 80"   | 16 5/8" | 59 5/8"     |
| XL Twin                                                                                          | 47 1/2" | 85"   | 16 5/8" | 44 5/8"     |
| Twin                                                                                             | 47 1/2" | 80"   | 16 5/8" | 44 5/8"     |
| *Projection is the dimension from the wall to the outside of the bed frame in the open position. |         |       |         |             |

These dimensions refer to the finished furniture piece after it is assembled. Upon delivery, the bed is broken down into six (6) pieces, with the decorative bed face being the largest of those pieces. (For more information on if your bed will fit, refer to the website.)