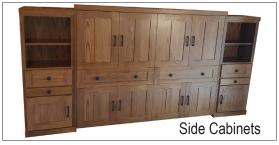

## **ADDITIONAL OPTIONS**

Refer to side cabinet sheet for more information.

| MURPHY BED DIMENSIONS                                                                            |         |       |         |             |
|--------------------------------------------------------------------------------------------------|---------|-------|---------|-------------|
| SIZE                                                                                             | HEIGHT  | WIDTH | DEPTH   | *PROJECTION |
| Queen                                                                                            | 68 1/2" | 85"   | 16 5/8" | 65 5/8"     |
| Full (Double)                                                                                    | 62 1/2" | 80"   | 16 5/8" | 59 5/8"     |
| XL Twin                                                                                          | 47 1/2" | 85"   | 16 5/8" | 44 5/8"     |
| Twin                                                                                             | 47 1/2" | 80"   | 16 5/8" | 44 5/8"     |
| *Projection is the dimension from the wall to the outside of the bed frame in the open position. |         |       |         |             |