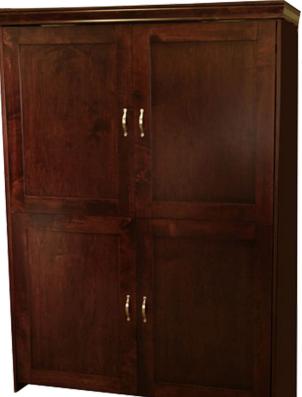

## **MONTEREY**

Four faux doors make up the Monterey bed face design; which embodies the simple, classic style of the Shaker era. You and your guests will certainly admire this piece for its simplicity, quality and functionality for years to come.

Available in Twin, Extra Long Twin, Full (Double) and Queen sizes.

Requires standard, innerspring mattress up to 12" thick (not included.)



FINISHES AVAILABLE IN MAPLE (Refer to Finishes Page for Names)



## **CROWN MOLDING OPTIONS**



Standard



Larger



Square





Bed shown here is Traditional Mahogany on Maple Wood







ROJECTI

## MURPHY BED DIMENSIONS SIZE HEIGHT WIDTH DEPTH \*PROJECTION

|                      |                  | 1110111           |                      | TROULOHION                |
|----------------------|------------------|-------------------|----------------------|---------------------------|
| Queen                | 87 3/4"          | 66 1/2"           | 18 3/4"              | 86 7/8"                   |
| Full (Double)        | 82 3/4"          | 60 1/2"           | 18 3/4"              | 81 7/8"                   |
| XL Twin              | 87 3/4"          | 45 1/2"           | 18 3/4"              | 86 7/8"                   |
| Twin                 | 82 3/4"          | 45 1/2"           | 18 3/4"              | 81 7