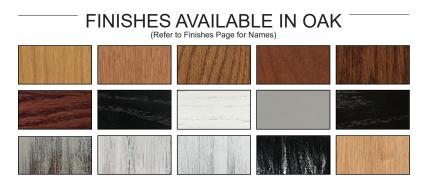

Available in Twin, Extra Long Twin, Full (Double) and Queen sizes.

Requires standard, innerspring mattress up to 12" thick (not included.)

FINISHES AVAILABLE IN MAPLE (Refer to Finishes Page for Names)