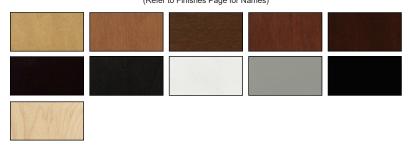

Available in Twin, Extra Long Twin, Full (Double) and Queen sizes.

Requires standard, innerspring mattress up to 12" thick (not included.)

FINISHES AVAILABLE IN MAPLE (Refer to Finishes Page for Names)