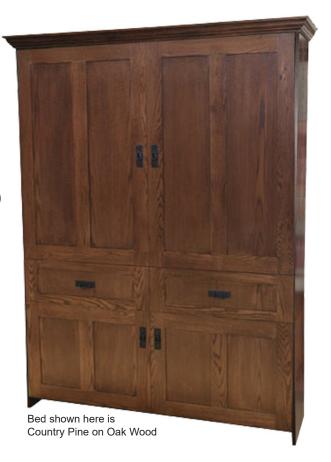

## **RUSTIC HERITAGE**

The simple horizontal and vertical lines give a nod to the mission style, and its hammered finish hardware bring this Rustic Heritage murphy bed to life. You and your guests will appreciate the beauty of this Arts & Crafts era inspired piece for years to come.