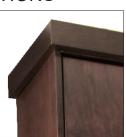

## **CROWN MOLDING OPTIONS**

Square

**ADDITIONAL OPTIONS** 

Side Cabinets Lighting (Refer to side cabinet sheet for more information.)

| MURPHY BED DIMENSIONS |                |                  |                     |                           |
|-----------------------|----------------|------------------|---------------------|---------------------------|
| SIZE                  | HEIGHT         | WIDTH            | DEPTH               | *PROJECTION               |
| Queen                 | 87 3/4"        | 66 1/2"          | 18 3/4"             | 86 7/8"                   |
| Full (Double)         | 82 3/4"        | 60 1/2"          | 18 3/4"             | 81 7/8"                   |
| XL Twin               | 87 3/4"        | 45 1/2"          | 18 3/4"             | 86 7/8"                   |
| Twin                  | 82 3/4"        | 45 1/2"          | 18 3/4"             | 81 7/8"                   |
| *Projection is the    | dimension from | ho wall to the o | uteido of the had f | rame in the onen nosition |