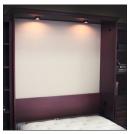

## **CROWN MOLDING OPTIONS**

Square

**ADDITIONAL OPTIONS** 

Side Cabinets Lighting (Refer to side cabinet sheet for more information.)

| MURPHY BED DIMENSIONS |                |                  |                     |                           |
|-----------------------|----------------|------------------|---------------------|---------------------------|
| SIZE                  | HEIGHT         | WIDTH            | DEPTH               | *PROJECTION               |
| Queen                 | 87 3/4"        | 66 1/2"          | 18 3/4"             | 86 7/8"                   |
| Full (Double)         | 82 3/4"        | 60 1/2"          | 18 3/4"             | 81 7/8"                   |
| XL Twin               | 87 3/4"        | 45 1/2"          | 18 3/4"             | 86 7/8"                   |
| Twin                  | 82 3/4"        | 45 1/2"          | 18 3/4"             | 81 7/8"                   |
| *Projection is the    | dimension from | ho wall to the o | uteido of the had f | rame in the onen nosition |