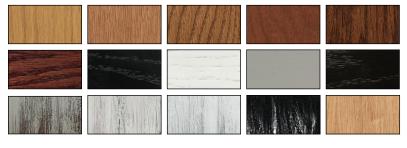

## **RUSTIC HERITAGE**

The simple horizontal and vertical lines give a nod to the mission style, and its hammered finish hardware bring this Rustic Heritage murphy bed to life. You and your guests will appreciate the beauty of this Arts & Crafts era inspired piece for years to come.

Available in Twin, Extra Long Twin, Full (Double) and Queen sizes.

Requires standard, innerspring mattress up to 12" thick (not included.)

## FINISHES AVAILABLE IN OAK (Refer to Finishes Page for Names)



## FINISHES AVAILABLE IN MAPLE



## **CROWN MOLDING OPTIONS**







Square

**ADDITIONAL OPTIONS** 





Side Cabinets Lighting (Refer to side cabinet sheet for more information.)











| MURPHY BED DIMENSIONS |                |                  |                     |                           |
|-----------------------|----------------|------------------|---------------------|---------------------------|
| SIZE                  | HEIGHT         | WIDTH            | DEPTH               | *PROJECTION               |
| Queen                 | 87 3/4"        | 66 1/2"          | 18 3/4"             | 86 7/8"                   |
| Full (Double)         | 82 3/4"        | 60 1/2"          | 18 3/4"             | 81 7/8"                   |
| XL Twin               | 87 3/4"        | 45