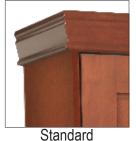

## **CROWN MOLDING OPTIONS**

Square

**ADDITIONAL OPTIONS** 

Side Cabinets Lighting (Refer to side cabinet sheet for more information.)

| MURPHY BED DIMENSIONS |                |                  |                     |                           |
|-----------------------|----------------|------------------|---------------------|---------------------------|
| SIZE                  | HEIGHT         | WIDTH            | DEPTH               | *PROJECTION               |
| Queen                 | 87 3/4"        | 66 1/2"          | 18 3/4"             | 86 7/8"                   |
| Full (Double)         | 82 3/4"        | 60 1/2"          | 18 3/4"             | 81 7/8"                   |
| XL Twin               | 87 3/4"        | 45 1/2"          | 18 3/4"             | 86 7/8"                   |
| Twin                  | 82 3/4"        | 45 1/2"          | 18 3/4"             | 81 7/8"                   |
| *Projection is the    | dimension from | ho wall to the o | uteido of the had f | rame in the onen nosition |