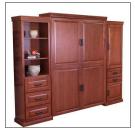

## **CROWN MOLDING OPTIONS**

Square

**ADDITIONAL OPTIONS** 

Side Cabinets Lighting (Refer to side cabinet sheet for more information.)

| MURPHY BED DIMENSIONS |                |                  |                     |                           |
|-----------------------|----------------|------------------|---------------------|---------------------------|
| SIZE                  | HEIGHT         | WIDTH            | DEPTH               | *PROJECTION               |
| Queen                 | 87 3/4"        | 66 1/2"          | 18 3/4"             | 86 7/8"                   |
| Full (Double)         | 82 3/4"        | 60 1/2"          | 18 3/4"             | 81 7/8"                   |
| XL Twin               | 87 3/4"        | 45 1/2"          | 18 3/4"             | 86 7/8"                   |
| Twin                  | 82 3/4"        | 45 1/2"          | 18 3/4"             | 81 7/8"                   |
| *Projection is the    | dimension from | ho wall to the o | uteido of the had f | rame in the onen nosition |