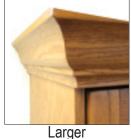

## **CROWN MOLDING OPTIONS**

Square

**ADDITIONAL OPTIONS** 

Side Cabinets Lighting (Refer to side cabinet sheet for more information.)

| MURPHY BED DIMENSIONS |                |                  |                     |                           |
|-----------------------|----------------|------------------|---------------------|---------------------------|
| SIZE                  | HEIGHT         | WIDTH            | DEPTH               | *PROJECTION               |
| Queen                 | 87 3/4"        | 66 1/2"          | 18 3/4"             | 86 7/8"                   |
| Full (Double)         | 82 3/4"        | 60 1/2"          | 18 3/4"             | 81 7/8"                   |
| XL Twin               | 87 3/4"        | 45 1/2"          | 18 3/4"             | 86 7/8"                   |
| Twin                  | 82 3/4"        | 45 1/2"          | 18 3/4"             | 81 7/8"                   |
| *Projection is the    | dimension from | ho wall to the o | uteido of the had f | rame in the onen nosition |