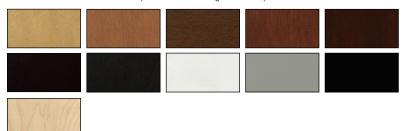

## **RUSTIC HERITAGE**

The simple horizontal and vertical lines give a nod to the mission style, and its hammered finish hardware bring this Rustic Heritage murphy bed to life. You and your guests will appreciate the beauty of this Arts & Crafts era inspired piece for years to come.

Available in Twin, Extra Long Twin, Full (Double) and Queen sizes.

Requires standard, innerspring mattress up to 12" thick (not included.)

## FINISHES AVAILABLE IN OAK (Refer to Finishes Page for Names)



## FINISHES AVAILABLE IN MAPLE



## **CROWN MOLDING OPTIONS**







Square

**ADDITIONAL OPTIONS** 





Side Cabinets Lighting (Refer to side cabinet sheet for more information.)











| MURPHY BED DIMENSIONS |                |                  |                     |                           |
|-----------------------|----------------|------------------|---------------------|---------------------------|
| SIZE                  | HEIGHT         | WIDTH            | DEPTH               | *PROJECTION               |
| Queen                 | 87 3/4"        | 66 1/2"          | 18 3/4"             | 86 7/8"                   |
| Full (Double)         | 82 3/4"        | 60 1/2"          | 18 3/4"             | 81 7/8"                   |
| XL Twin               | 87 3/4"        | 45 1/2"          | 18 3/4"