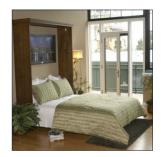

## **RUSTIC HERITAGE**

The simple horizontal and vertical lines give a nod to the mission style, and its hammered finish hardware bring this Rustic Heritage murphy bed to life. You and your guests will appreciate the beauty of this Arts & Crafts era inspired piece for years to come.

Available in Twin, Extra Long Twin, Full (Double) and Queen sizes.

Requires standard, innerspring mattress up to 12" thick (not included.)