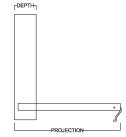

## **CROWN MOLDING OPTIONS**

Square

**ADDITIONAL OPTIONS** 

Side Cabinets Lighting (Refer to side cabinet sheet for more information.)

| MURPHY BED DIMENSIONS |                |                  |                     |                           |
|-----------------------|----------------|------------------|---------------------|---------------------------|
| SIZE                  | HEIGHT         | WIDTH            | DEPTH               | *PROJECTION               |
| Queen                 | 87 3/4"        | 66 1/2"          | 18 3/4"             | 86 7/8"                   |
| Full (Double)         | 82 3/4"        | 60 1/2"          | 18 3/4"             | 81 7/8"                   |
| XL Twin               | 87 3/4"        | 45 1/2"          | 18 3/4"             | 86 7/8"                   |
| Twin                  | 82 3/4"        | 45 1/2"          | 18 3/4"             | 81 7/8"                   |
| *Projection is the    | dimension from | ho wall to the o | uteido of the had f | rame in the onen nosition |

These dimensions refer to the finished furniture piece after it is assembled. Upon delivery, the bed is broken down into six (6) pieces, with the decorative bed face being the largest of those pieces. (For more information on if your bed will fit, refer to the website.)