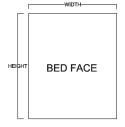

## **CROWN MOLDING OPTIONS**

Square

**ADDITIONAL OPTIONS** 

Side Cabinets Lighting (Refer to side cabinet sheet for more information.)

| MURPHY BED DIMENSIONS |                |                  |                     |                           |
|-----------------------|----------------|------------------|---------------------|---------------------------|
| SIZE                  | HEIGHT         | WIDTH            | DEPTH               | *PROJECTION               |
| Queen                 | 87 3/4"        | 66 1/2"          | 18 3/4"             | 86 7/8"                   |
| Full (Double)         | 82 3/4"        | 60 1/2"          | 18 3/4"             | 81 7/8"                   |
| XL Twin               | 87 3/4"        | 45 1/2"          | 18 3/4"             | 86 7/8"                   |
| Twin                  | 82 3/4"        | 45 1/2"          | 18 3/4"             | 81 7/8"                   |
| *Projection is the    | dimension from | ho wall to the o | uteido of the had f | rame in the onen nosition |

These dimensions refer to the finished furniture piece after it is assembled. Upon delivery, the bed is broken down into six (6) pieces, with the decorative bed face being the largest of those pieces. (For more information on if your bed will fit, refer to the website.)