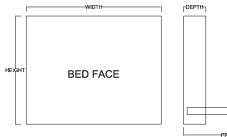

## ADDITIONAL OPTIONS

Refer to side cabinet sheet for more information.

| SIZE          | HEIGHT  | WIDTH | DEPTH   | *PROJECTION |
|---------------|---------|-------|---------|-------------|
| Queen         | 68 1/2" | 85"   | 16 5/8" | 65 5/8"     |
| Full (Double) | 62 1/2" | 80"   | 16 5/8" | 59 5/8"     |
| XL Twin       | 47 1/2" | 85"   | 16 5/8" | 44 5/8"     |
| Twin          | 47 1/2" | 80"   | 16 5/8" | 44 5/8"     |

These dimensions refer to the finished furniture piece after it is assembled. Upon delivery, the bed is broken down into six (6) pieces, with the decorative bed face being the largest of those pieces. (For more information on if your bed will fit, refer to the website.)