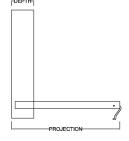

## ADDITIONAL OPTIONS

Refer to side cabinet sheet for more information.

| SIZE          | HEIGHT  | WIDTH | DEPTH   | *PROJECTION |
|---------------|---------|-------|---------|-------------|
| Queen         | 68 1/2" | 85"   | 16 5/8" | 65 5/8"     |
| Full (Double) | 62 1/2" | 80"   | 16 5/8" | 59 5/8"     |
| XL Twin       | 47 1/2" | 85"   | 16 5/8" | 44 5/8"     |
| Twin          | 47 1/2" | 80"   | 16 5/8" | 44 5/8"     |

These dimensions refer to the finished furniture piece after it is assembled. Upon delivery, the bed is broken down into six (6) pieces, with the decorative bed face being the largest of those pieces. (For more information on if your bed will fit, refer to the website.)