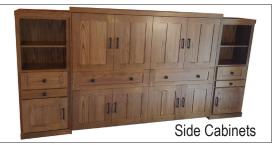

## ADDITIONAL OPTIONS

Refer to side cabinet sheet for more information.

| SIZE          | HEIGHT  | WIDTH | DEPTH   | *PROJECTION |
|---------------|---------|-------|---------|-------------|
| Queen         | 68 1/2" | 85"   | 16 5/8" | 65 5/8"     |
| Full (Double) | 62 1/2" | 80"   | 16 5/8" | 59 5/8"     |
| XL Twin       | 47 1/2" | 85"   | 16 5/8" | 44 5/8"     |
| Twin          | 47 1/2" | 80"   | 16 5/8" | 44 5/8"     |