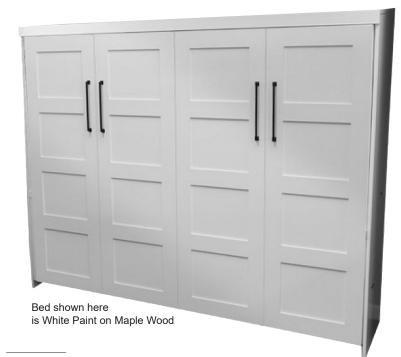

## SANTA BARBARA

Beauty and simplicity best describe this multi-panel shaker style murphy bed. The Santa Barbara murphy bed is sure to be an elegant addition to your home furnishings.

Available in Twin, Extra Long Twin, Full (Double) and Queen sizes.

## ADDITIONAL OPTIONS

Refer to side cabinet sheet for more information.

| SIZE          | HEIGHT  | WIDTH | DEPTH   | *PROJECTION |
|---------------|---------|-------|---------|-------------|
| Queen         | 68 1/2" | 85"   | 16 5/8" | 65 5/8"     |
| Full (Double) | 62 1/2" | 80"   | 16 5/8" | 59 5/8"     |
| XL Twin       | 47 1/2" | 85"   | 16 5/8" | 44 5/8"     |
| Twin          | 47 1/2" | 80"   | 16 5/8" | 44 5/8"     |