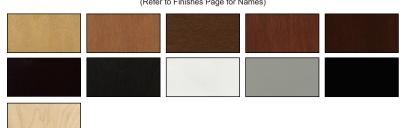

## SANTA BARBARA

Beauty and simplicity best describe this multi-panel shaker style murphy bed. The Santa Barbara murphy bed is sure to be an elegant addition to your home furnishings.

Available in Twin, Extra Long Twin, Full (Double) and Queen sizes.

Requires standard, innerspring mattress up to 12" thick (not included.)



## FINISHES AVAILABLE IN OAK







## FINISHES AVAILABLE IN MAPLE

(Refer to Finishes Page for Names)



## ADDITIONAL OPTIONS



Refer to side cabinet sheet for more information.





| SIZE          | HEIGHT  | WIDTH | DEPTH   | *PROJECTION |
|---------------|---------|-------|---------|-------------|
| Queen         | 68 1/2" | 85"   | 16 5/8" | 65 5/8"     |
| Full (Double) | 62 1/2" | 80"   | 16 5/8" | 59 5/8"     |
| XL Twin       | 47 1/2" | 85"   | 16 5/8" | 44 5/8"     |
| Twin          | 47 1/2" | 80"   | 16 5/8" | 44 5/8"     |

These dimensions refer to the finished furniture piece after it is assembled. Upon delivery, the bed is broken down into six (6) pieces, with the decorative bed face being the largest of those pieces. (For more information on if your bed will fit, refer to the website.)