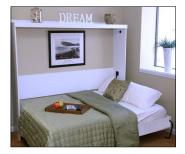

## SANTA BARBARA

Beauty and simplicity best describe this multi-panel shaker style murphy bed. The Santa Barbara murphy bed is sure to be an elegant addition to your home furnishings.

Available in Twin, Extra Long Twin, Full (Double) and Queen sizes.

Requires standard, innerspring mattress up to 12" thick (not included.)