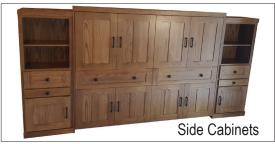

## ADDITIONAL OPTIONS

Refer to side cabinet sheet for more information.

| Γ      | BED FACE |            | MURPHY BED DIMENSIONS |                  |                  |                      |                            |
|--------|----------|------------|-----------------------|------------------|------------------|----------------------|----------------------------|
| HEIGHT |          |            | SIZE                  | HEIGHT           | WIDTH            | DEPTH                | *PROJECTION                |
|        |          |            | Queen                 | 68 1/2"          | 85"              | 16 5/8"              | 65 5/8"                    |
|        |          |            | Full (Double)         | 62 1/2"          | 80"              | 16 5/8"              | 59 5/8"                    |
|        |          |            | XL Twin               | 47 1/2"          | 85"              | 16 5/8"              | 44 5/8"                    |
|        |          |            | Twin                  | 47 1/2"          | 80"              | 16 5/8"              | 44 5/8"                    |
|        |          | PROJECTION | *Projection is the    | dimension from t | he wall to the o | utside of the bed fr | rame in the open position. |