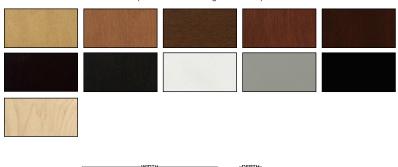

## SCOTTSDALE

The vertical lines of the Scottsdale face design and its 21" bar pulls bring out the contemporary flair of this real wood murphy bed. Guests with an eye for modern style are sure to appreciate its sleek design.

Available in Twin, Extra Long Twin, Full (Double) and Queen sizes.

Requires standard, innerspring mattress up to 12" thick (not included.)



is Toffee on Maple Wood







## FINISHES AVAILABLE IN MAPLE (Refer to Finishes Page for Names)



## ADDITIONAL OPTIONS



Refer to side cabinet sheet for more information.

| Γ      | BED FACE |            | MURPHY BED DIMENSIONS |                  |                  |                      |                            |
|--------|----------|------------|-----------------------|------------------|------------------|----------------------|----------------------------|
| HEIGHT |          |            | SIZE                  | HEIGHT           | WIDTH            | DEPTH                | *PROJECTION                |
|        |          |            | Queen                 | 68 1/2"          | 85"              | 16 5/8"              | 65 5/8"                    |
|        |          |            | Full (Double)         | 62 1/2"          | 80"              | 16 5/8"              | 59 5/8