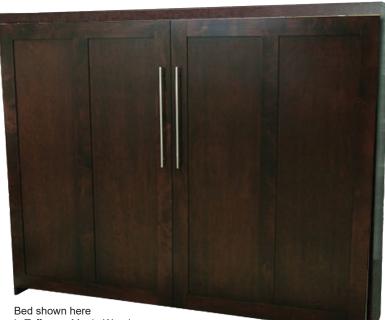

## SCOTTSDALE

The vertical lines of the Scottsdale face design and its 21" bar pulls bring out the contemporary flair of this real wood murphy bed. Guests with an eye for modern style are sure to appreciate its sleek design.

Available in Twin, Extra Long Twin, Full (Double) and Queen sizes.

Requires standard, innerspring mattress up to 12" thick (not included.)

is Toffee on Maple Wood