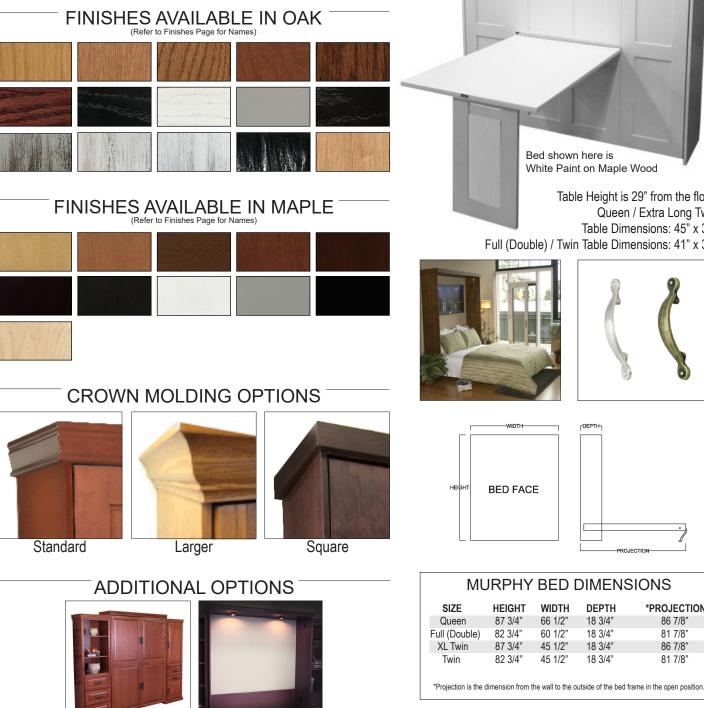

## YORK

The York face design is a multi-functional murphy bed that offers a drop-down table! This unique piece can be utilized in your home office, craft room or evening as a dining table! When the bed is closed, slide bolts lock the table and leg support into place.

Available in Twin, Extra Long Twin, Full (Double) and Queen sizes.

Requires standard, innerspring mattress up to 12" thick (not included.)

Lighting

(Refer to side cabinet sheet for more information.)

Side Cabinets

These dimensions refer to the finished furniture piece after it is assembled. Upon delivery, the bed is broken down into six (6) pieces, with the decorative bed face being the largest of those pieces. (For more information on if your bed will fit, refer to the website.)