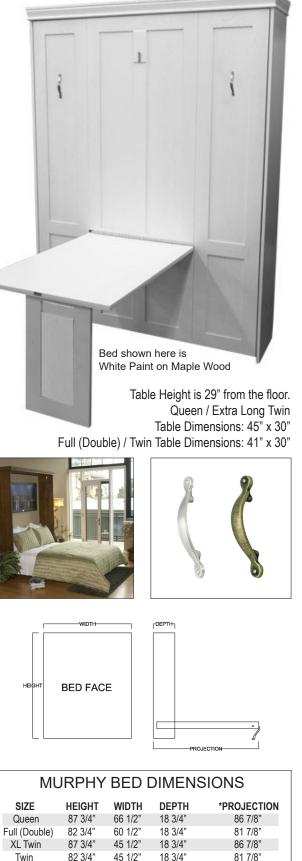

## YORK

The York face design is a multi-functional murphy bed that offers a drop-down table! This unique piece can be utilized in your home office, craft room or evening as a dining table! When the bed is closed, slide bolts lock the table and leg support into place.

Available in Twin, Extra Long Twin, Full (Double) and Queen sizes.

Requires standard, innerspring mattress up to 12" thick (not included.)

Lighting

(Refer to side cabinet sheet for more information.)

Side Cabinets

These dimensions refer to the finished furniture piece after it is assembled. Upon delivery, the bed is broken down into six (6) pieces, with the decorative bed face being the largest of those pieces. (For more information on if your bed will fit, refer to the website.)